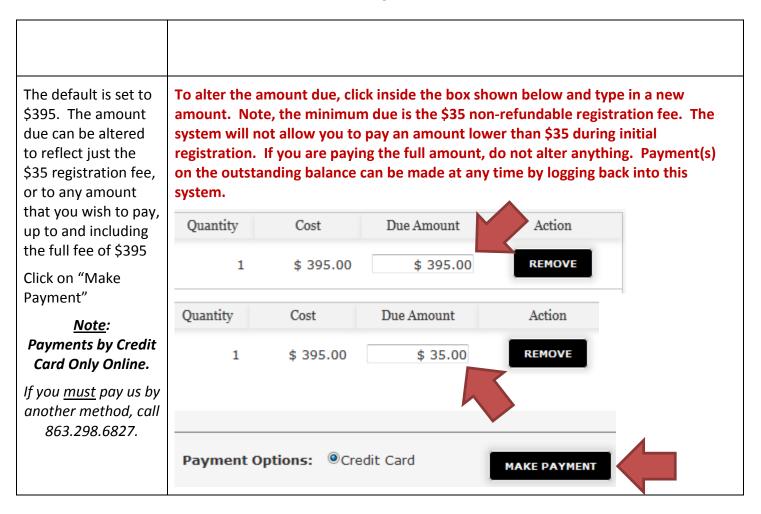

| For example, if you<br>are registering a<br>grandchild for the<br>program but want<br>them to complete<br>the registration<br>information, you<br>would use "Buy for<br>Others". |                                                                                                                                                              |
|----------------------------------------------------------------------------------------------------------------------------------------------------------------------------------|--------------------------------------------------------------------------------------------------------------------------------------------------------------|
| If shopping is<br>complete, click on<br>"Check Out"                                                                                                                              | SHOPPING CART          Quantity       Item         1       E-BOTS       WH         1       E-BOTS       Registration         VIEW CART       CHECK OUT       |
| If you have<br>previously registered<br>in our system, use<br>your existing login<br>and password.                                                                               | Customer Account Log In<br>Please log in using your login when you created your account, or<br>call registrar office for the login to your account<br>Login: |
| If you used our<br>system before and<br>have forgotten your<br>login, contact us at<br>863.298.6827.                                                                             | Password:                                                                                                                                                    |
| If you have used our<br>system before and<br>have your login but<br>have forgotten your<br>password, "Click<br>here" to receive a<br>new password.                               | Forgot Your Password<br><u>Click here</u> to look up your account and have a new password emailed to you.                                                    |
| New Customer click<br>on "Click Here" to<br>create a new<br>account                                                                                                              | Create a new Customer Account<br>Click here to create a new account.                                                                                         |