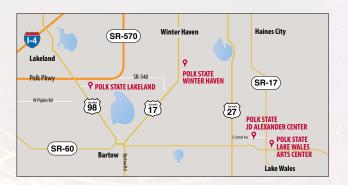

#### **POLK STATE WINTER HAVEN**

## 999 Avenue H N.E., Winter Haven, FL 33881

A hub for local arts programming, Polk State's Winter Haven campus includes the 500-seat Polk State Winter Haven Fine Arts Theatre, as well as the Polk State Winter Haven Fine Arts Gallery. The campus also boasts numerous venues perfect for smaller-scale performances, including the Student Center and campus lawn.

#### **POLK STATE LAKELAND**

## 3425 Winter Lake Road, Lakeland, FL 33803

The Polk State Lakeland Art Gallery hosts exhibits by Polk State students, and national and regional artists throughout the year. Additionally, the campus' Student Center is a modern, inviting space perfect for intimate musical performances and other gatherings.

## **POLK STATE LAKE WALES ARTS CENTER**

## 1099 State Road 60 E., Lake Wales, FL 33853

A historic gem and a jewel of the Lake Wales community, the Polk State Lake Wales Arts Center regularly hosts musical and theatrical performances in its 225-capacity Updike Hall, and exhibits by local and regional artists in its Michael Crews Gallery. It is also a perfect setting for chapel weddings and receptions.

#### **POLK STATE JD ALEXANDER CENTER**

## 152 E. Central Avenue, Lake Wales, FL 33853

Located in the heart of downtown Lake Wales, the Polk State JD Alexander Center once served as Lake Wales' City Hall. Today, in addition to providing access to higher education for residents of East Polk County, the location regularly hosts outdoor concerts and community events.